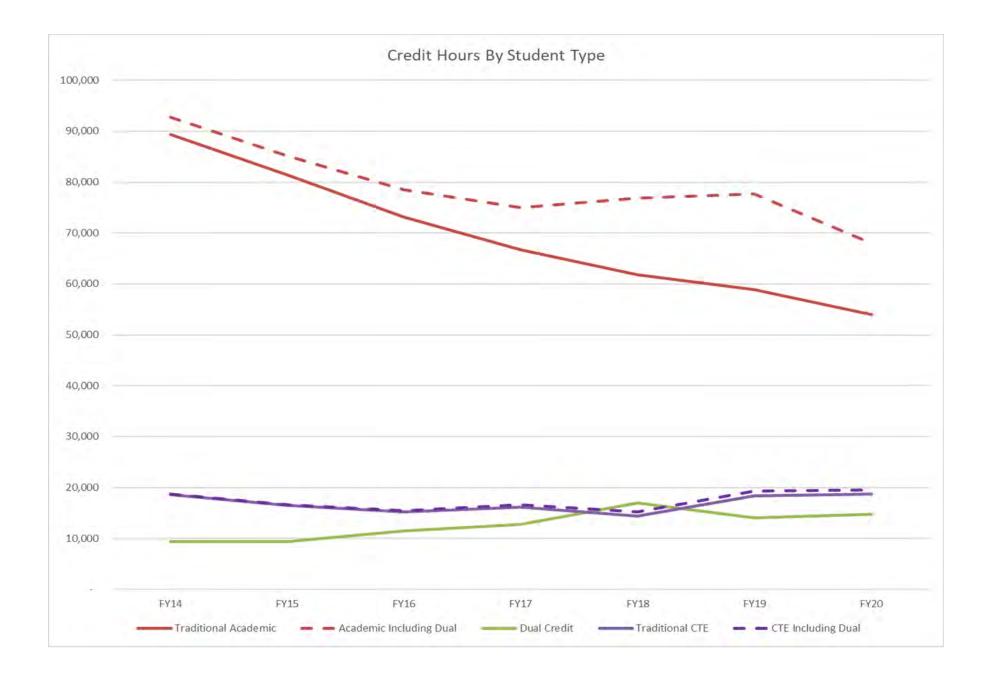

| 115,000     |    | -           |
| Fund Balance Transfer            |    | 181,910     |    | -           |
| Other Revenue                    |    | 351,500     |    | 351,500     |
| Total Revenue                    | \$ | 50,045,282  | \$ | 46,772,872  |
| Operating Expenses               |    |             |    |             |
| Salary                           | \$ | 25,955,788  | \$ | 25,378,957  |
| Benefits                         |    | 9,326,994   |    | 9,381,895   |
| Equipment Inventory              |    | 1,391,915   |    | 1,175,596   |
| General Expenses                 |    | 13,370,585  |    | 12,877,940  |
| Total Expenditures               | \$ | 50,045,282  | \$ | 48,814,388  |

Personnel Costs are approximately 70.5% of the total budget in FY20 and 71.2% in FY21







Employee FTE is based on budgeted positions for FY17-FY21. Staff FTE includes Athletics and Children's Center

## NORTH IDAHO COLLEGE TUITION AND FEES PER SEMESTER 2020/2021 SCHOOL YEAR Fiscal Year 2021

|                            | 2     | 019/2020       | 2    | 020/2021 | Diffe | erence | % Increase |
|----------------------------|-------|----------------|------|----------|-------|--------|------------|
| Total Tuition and Fees     |       |                |      |          |       |        |            |
| In-District                | (\$1  | 41.50 per cre  | dit) |          |       |        |            |
| 5 credits                  | \$    | 707.50         | \$   | 707.50   | \$    | -      | 0.00%      |
| 12 credits                 | \$    | 1,698.00       | \$   | 1,698.00