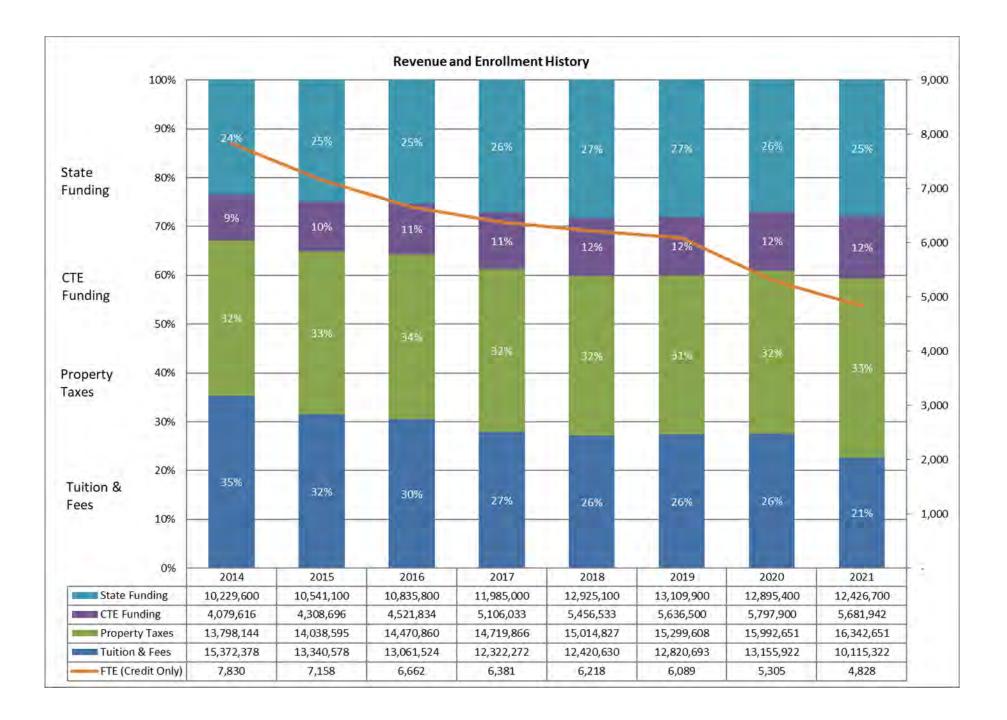

| 115,000     |    | -           |
| Fund Balance Transfer            |    | 181,910     |    | -           |
| Other Revenue                    |    | 351,500     |    | 351,500     |
| Total Revenue                    | \$ | 50,045,282  | \$ | 46,772,872  |
| Operating Expenses               |    |             |    |             |
| Salary                           | \$ | 25,955,788  | \$ | 25,378,957  |
| Benefits                         |    | 9,326,994   |    | 9,381,895   |
| Equipment Inventory              |    | 1,391,915   |    | 1,175,596   |
| General Expenses                 |    | 13,370,585  |    | 12,877,940  |
| Total Expenditures               | \$ | 50,045,282  | \$ | 48,814,388  |

Personnel Costs are approximately 70.5% of the total budget in FY20 and 71.2% in FY21







Employee FTE is based on budgeted positions for FY17-FY21. Staff FTE includes Athletics and Children's Center

## NORTH IDAHO COLLEGE TUITION AND FEES PER SEMESTER 2020/2021 SCHOOL YEAR Fiscal Year 2021

|                            | 2     | 019/2020       | 2    | 020/2021 | Diffe | erence | % Increase |
|----------------------------|-------|----------------|------|----------|-------|--------|------------|
| Total Tuition and Fees     |       |                |      |          |       |        |            |
| In-District                | (\$1  | 41.50 per cre  | dit) |          |       |        |            |
| 5 credits                  | \$    | 707.50         | \$   | 707.50   | \$    | -      | 0.00%      |
| 12 credits                 | \$    | 1,698.00       | \$   | 1,698.0