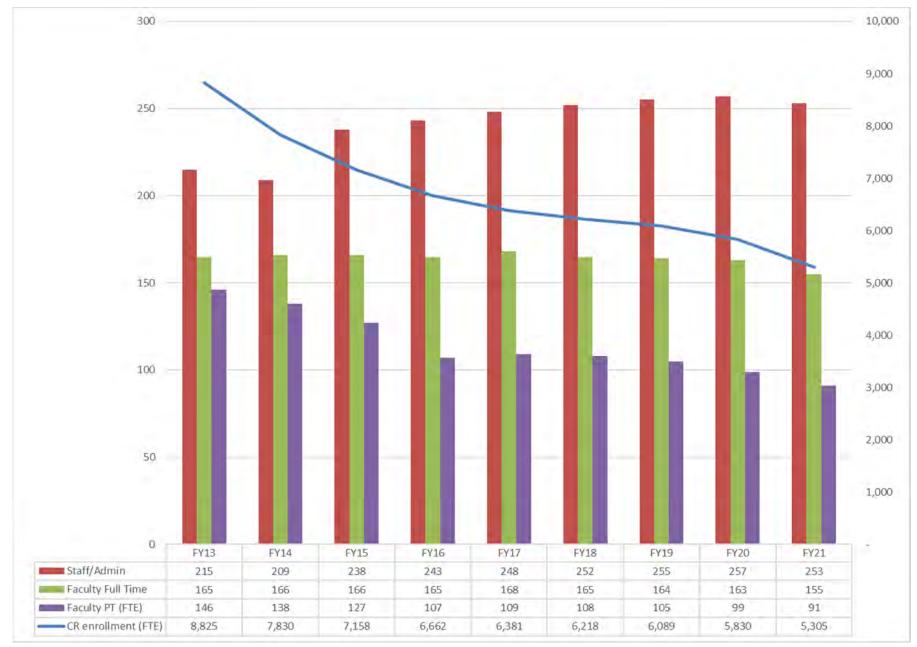

115,000     |    | -           |
| Fund Balance Transfer            |    | 181,910     |    | -           |
| Other Revenue                    |    | 351,500     |    | 351,500     |
| Total Revenue                    | \$ | 50,045,282  | \$ | 46,772,872  |
| Operating Expenses               |    |             |    |             |
| Salary                           | \$ | 25,955,788  | \$ | 25,378,957  |
| Benefits                         |    | 9,326,994   |    | 9,381,895   |
| Equipment Inventory              |    | 1,391,915   |    | 1,175,596   |
| General Expenses                 |    | 13,370,585  |    | 12,877,940  |
| Total Expenditures               | \$ | 50,045,282  | \$ | 48,814,388  |

Personnel Costs are approximately 70.5% of the total budget in FY20 and 71.2% in FY21







Employee FTE is based on budgeted positions for FY17-FY21. Staff FTE includes Athletics and Children's Center

## NORTH IDAHO COLLEGE TUITION AND FEES PER SEMESTER 2020/2021 SCHOOL YEAR Fiscal Year 2021

|                            | 2     | 019/2020       | 2    | 020/2021 | Diffe | erence | % Increase |
|----------------------------|-------|----------------|------|----------|-------|--------|------------|
| Total Tuition and Fees     |       |                |      |          |       |        |            |
| In-District                | (\$1  | 41.50 per cre  | dit) |          |       |        |            |
| 5 credits                  | \$    | 707.50         | \$   | 707.50   | \$    | -      | 0.00%      |
| 12 credits                 | \$    | 1,698.00       | \$   | 1,698.00 |